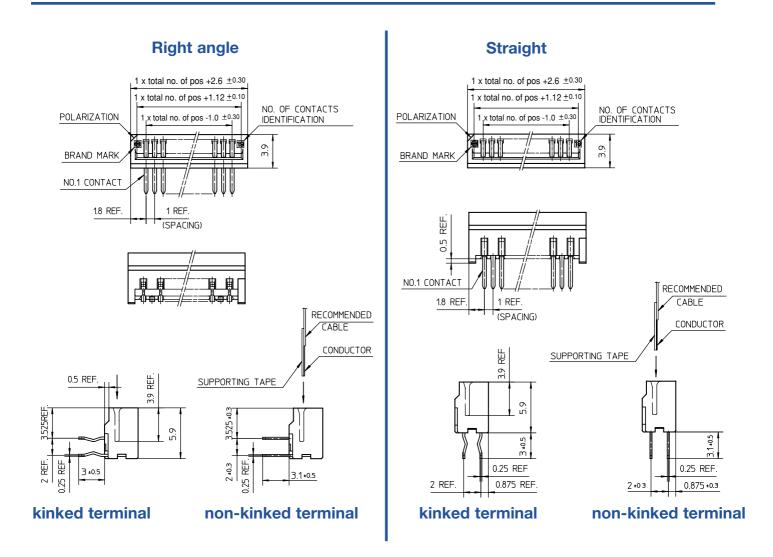

FPC / CIC

### **Features**

- Available in 4 to 32 positions
- Right angle and vertical type
- Kinked solder tails available



### **Benefits**

- The Gas-Tight, High pressure (GTH) contact system ensures a low cost connection with reliability equal to gold plating.
- The Low Insertion Force (LIF) contacts positioning provides a reliable and easy mating operation.
- Fork shaped contacts mean stable and low contact resistance.
- Kinked solder tails provide added PCB retention.

### **Technical Data**

PC Board pattern (component side)

#### **Material**

Housing: PBT, glass reinforced, UL94V-0, Black
Contact: Phosphor Bronze, Tin alloy plated



THICKNESS: 1.2~1.6

# **HLW** series - LIF / Through hole



# 1.00 mm Spacing for FFC / FPC / CIC

## **Ordering Data**



### **Dimensions**



Circuitry Type For Recommended Circuitry type see page 31