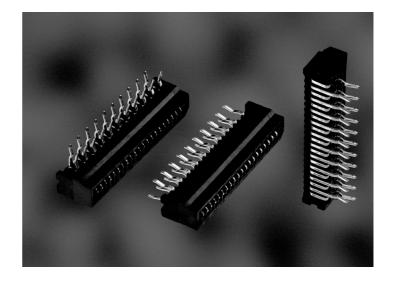

# **HLW** series - LIF / Through hole

# 1.00 mm Spacing for FFC / FPC / CIC

### **Features**

- Available in 4 to 32 positions
- Right angle and vertical type
- Kinked solder tails available