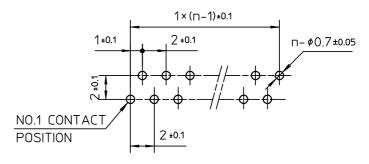

# **HLW** series - LIF / Through hole



# 1.00 mm Spacing for FFC / FPC / CIC

### **Features**

- Available in 4 to 32 positions
- Right angle and vertical type
- Kinked solder tails available



### **Benefits**

- The Gas-Tight, High pressure (GTH) contact system ensures a low cost connection with reliability equal to gold plating.
- The Low Insertion Force (LIF) contacts positioning provides a reliable and easy mating operation.
- Fork shaped contacts mean stable and low contact resistance.
- Kinked solder tails provide added PCB retention.

### **Technical Data**

PC Board pattern (component side)

#### **Material**

Housing: PBT, glass reinforced, UL94V-0, Black
Contact: Phosphor Bronze, Tin alloy plated



THICKNESS: 1.2~1.6

# **HLW** series - LIF / Through hole



# 1.00 mm Spacing for FFC / FPC / CIC

## **Ordering Data**



### **Dimensions**



Circuitry Type For Recommended Circuitry type see page 31