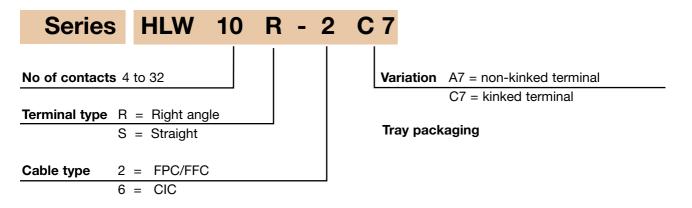

0 mm Spacing for FFC / FPC / CIC

### **Features**

- Available in 4 to 32 positions
- Right angle and vertical type
- Kinked solder tails available



### **Benefits**

- The Gas-Tight, High pressure (GTH) contact system ensures a low cost connection with reliability equal to gold plating.
- The Low Insertion Force (LIF) contacts positioning provides a reliable and easy mating operation.
- Fork shaped contacts mean stable and low contact resistance.
- Kinked solder tails provide added PCB retention.

### **Technical Data**

PC Board pattern (component side)

#### **Material**

Housing: PBT, glass reinforced, UL94V-0, Black
Contact: Phosphor Bronze, Tin alloy plated



THICKNESS: 1.2~1.6

# **HLW** series - LIF / Through hole



# 1.00 mm Spacing for FFC / FPC / CIC

## **Ordering Data**



### **Dimensions**



Circuitry Type For Recommended Circuitry type see page 31